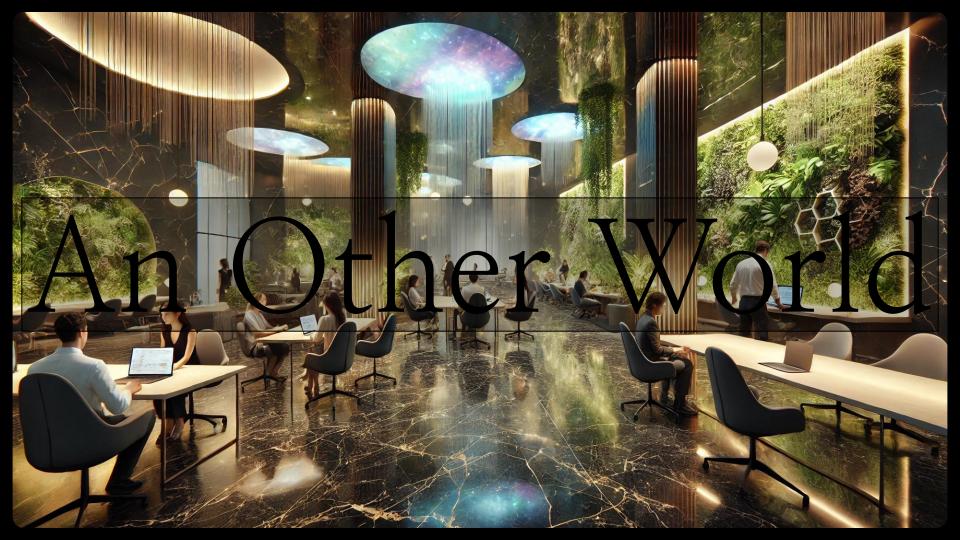

#### **An Other World**

Is a third space for professionals to work, socialize, network, and maintain their health.

We hybridize productive work space with inspiring environments, wellness culture, and curated social programming.

#### The built environment

- Artistic and inspiring, otherworldly environments
- Multiple community tubs at different temperatures
- Salt pool
- Steam room
- The latest in Sauna Technologies
- Cold baths
- A work room designed for productivity and socialization
- Private rooms with open invite signaling
- Luxury amenities
- A cafe for mid-day lunches and coffee emergencies