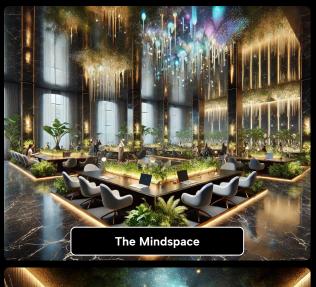

#### The built environment

- Artistic and inspiring, otherworldly environments
- Multiple community tubs at different temperatures
- Salt pool
- Steam room
- The latest in Sauna Technologies
- Cold baths
- A work room designed for productivity and socialization
- Private rooms with open invite signaling
- Luxury amenities
- A cafe for mid-day lunches and coffee emergencies

#### **Programming and Curation**

- Weekend events (examples)
  - Under 25 night
  - Industry nights
  - Wellness nights
- Wristband access to lockers, facilities.
- Wristband social signaling
  - (Think colored cups at parties, but for friends).
- Environments specifically designed to create interaction
- Opportunities for displaying our members work / ventures in the space.