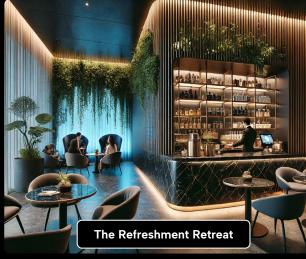

#### The built environment

- Artistic and inspiring, otherworldly environments
- Multiple community tubs at different temperatures
- Salt pool
- Steam room
- The latest in Sauna Technologies
- Cold baths
- A work room designed for productivity and socialization
- Private rooms with open invite signaling
- Luxury amenities
- A cafe for mid-day lunches and coffee emergencies