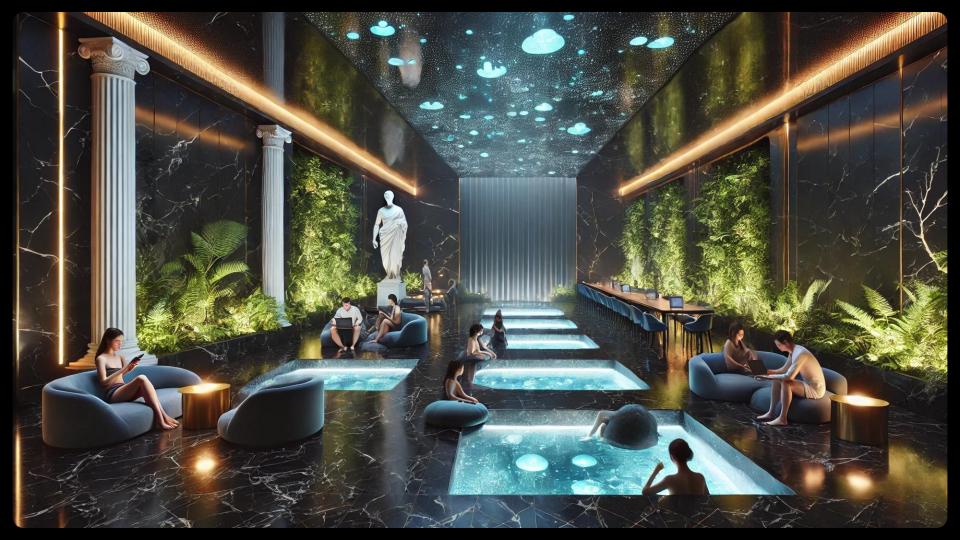

#### **An Other World**

Is a third space for professionals to work, socialize, network, and maintain their health.

We hybridize productive work space with inspiring environments, wellness culture, and curated social programming.

#### The built environment

- Artistic and inspiring, otherworldly environments
- Multiple community tubs at different temperatures
- Salt pool
- Steam room
- The latest in Sauna Technologies
- Cold baths
- A work room designed for productivity and socialization
- Private rooms with open invite signaling
- Luxury amenities
- A cafe for mid-day lunches and coffee emergencies