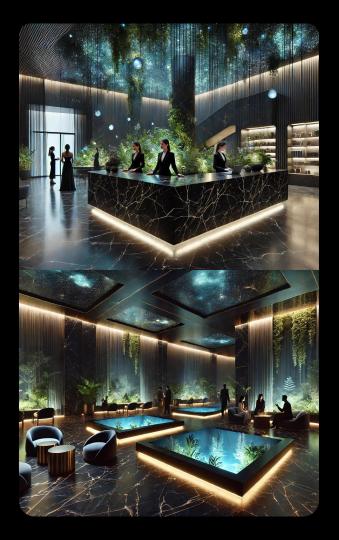

#### **An Other World**

Is a third space for professionals to work, socialize, network, and maintain their health.

We hybridize productive work space with inspiring environments, wellness culture, and curated social programming.

#### The built environment

- Artistic and inspiring, otherworldly environments
- Multiple community tubs at different temperatures
- Salt pool
- Steam room
- The latest in Sauna Technologies
- Cold baths
- A work room designed for productivity and socialization
- Private rooms with open invite signaling
- Luxury amenities
- A cafe for mid-day lunches and coffee emergencies