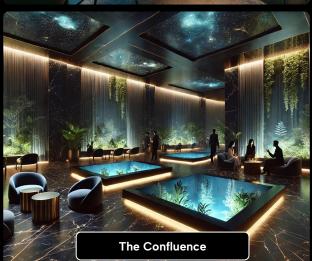

#### The built environment

- Artistic and inspiring, otherworldly environments
- Multiple community tubs at different temperatures
- Salt pool
- Steam room
- The latest in Sauna Technologies
- Cold baths
- A work room designed for productivity and socialization
- Private rooms with open invite signaling
- Luxury amenities
- A cafe for mid-day lunches and coffee emergencies