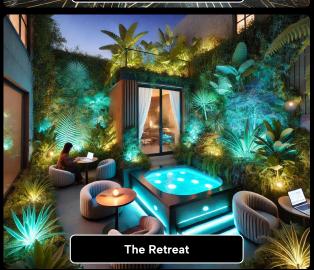

#### And she found it.

While scrolling Instagram on a quiet Sunday, Tatiana paused—her screen glowing with images of glowing pools, lush greenery, and vibrant conversations. It looked like another world. She scrolled through the images in awe. *This* was the space she'd been searching for.